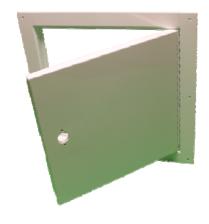

### 24" x 24" DetentionGRADE™ Ceiling Access Panel

Part No: 7935-2424

#### Specifications:

These Ceiling Access Panels are designed for access to the area above security ceilings in medium to maximum security areas. It is opened by the maintenance staff with a #12 Deadlock. The door panel is securely fastened to the frame and cannot be removed or misplaced.

#### Standard Features:

Material: Panel door is fabricated from 14ga Galvannealed steel sheet

Frame is fabricated from 10ga HR steel sheet

Hinge is fabricated from 16ga CR steel sheet with 3/16 n CR steel