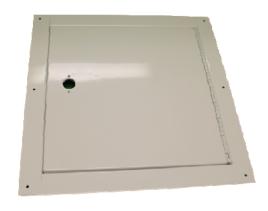

### 24" x 24" DetentionGRADE™ Ceiling Access Panel

Part No: 7935-2424

#### Specifications:

These Ceiling Access Panels are designed for access to the area above security ceilings in medium to maximum security areas. It is opened by the maintenance staff with a #12 Deadlock. The door panel is securely fastened to the frame and cannot be removed or misplaced.

Cutout size: 25" x 25" Overall size: 29" x 29"

Mtg Hardware: 8 ea 1/4-20 x 3/4 Security Button Head Torx screws

Lock: Not included

Finish: Powder Coated White Full Gloss